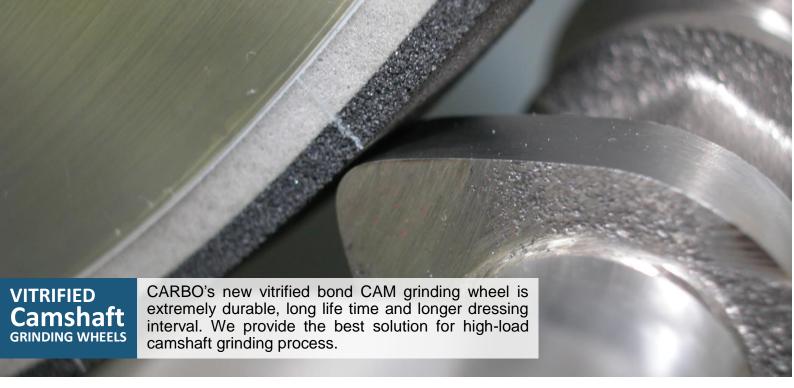

## Characteristics, Specification & Dimension

Vitrified bond CBN camshaft grinding wheels lower the possibility of thermal damage and increase the reliability and consistency for massive camshafts

Cylindrical grinding **Cam-lobe grinding** 

- Steels
- Sintered metals
- Chilled cast iron
- Forged cast iron

#80 - #120 CBN layer 3 or 5 Bond Type V1

CARBO especially developed and combined unique vitrified bond and super hard diamond abrasive to perform excellent cutting ability and heat dissipation. Aimed at the requirement of high quality process and provide the best grinding solution for the industry. Below shows table of our prevent clients using of Anchor's camshaft grinding wheels.