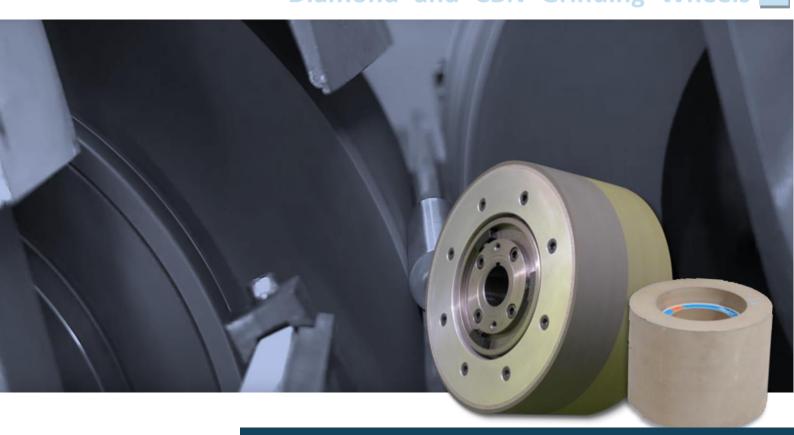

## Application

Diamond centerless grinding wheels are widely used in ceramic, tungsten carbide (metal cutting tools), sapphire (LED Industry) and so on. CBN are usually used in grinding high speed steel.

## **■** Features of product

- 1. It suits for the requirements for a circular-stick material with high precision, efficiency and production.
- 2. Metal: It is used for a centreless grind with precision ceramics and magnetic iron oxide.
  - Resin: It is used for high-speed and WC grind.
- 3. Regular size: 12", 14", 16", 18", 20" and 24". The wheel length is about customized.