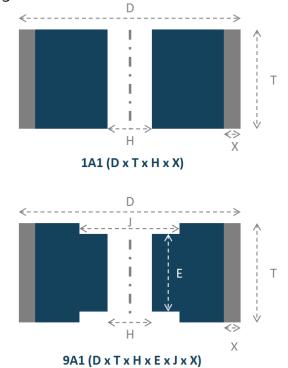

## Wheel Size

Regular size and shape of diamond & CBN centerless grinding wheel (1A1 - 9A1):

| Diameter (D) | Thickness (T)              | Grinding layer (X) |
|--------------|----------------------------|--------------------|
| 12" 300 mm   | 100 mm<br>150 mm           |                    |
| 14" 350 mm   | 100 mm<br>125 mm<br>150 mm |                    |
| 16" 400 mm   | 100 mm<br>150 mm<br>205 mm | 5 or 10 mm         |
| 18" 450 mm   | 100 mm<br>150 mm<br>205 mm |                    |
| 20" 500 mm   | 150 mm<br>200 mm<br>250 mm |                    |