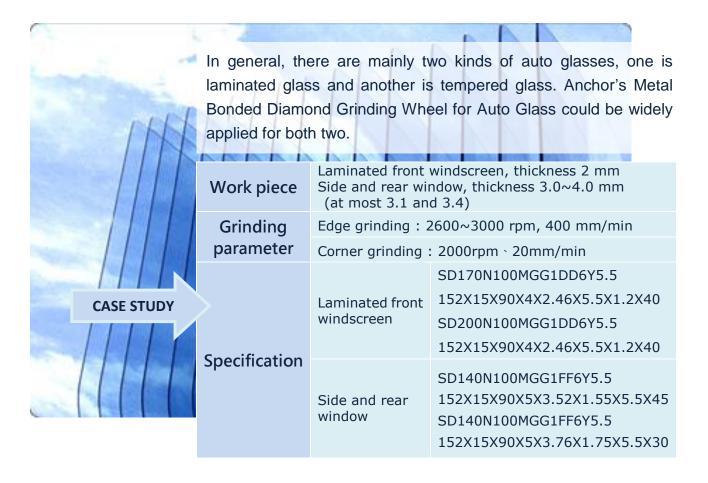

# Metal Bonded Auto Glass

**Diamond Grinding Wheels** 



#### ■ TYPES OF AUTO GLASS



### SPECIFICATION

#### GRINDING AREA

Auto glass grinding includes two main processes, edge grinding and drilling. The edge grinding reaches the finish requirement and the drilling process makes holes for electric windows and wipers installing.

#### EXPERIMENTAL DATA

This figure shows Anchor's Auto Glass Grinding Wheel's better life time.



#### ■ REGULAR SHAPE AND SPECIFICATION



| Abrasive | Grit Size            | Hardness | Concentration | Bonded | Diameter                             | Thickness |
|----------|----------------------|----------|---------------|--------|--------------------------------------|-----------|
| SD       | 140#<br>170#<br>200# | N        | 75            | MGG    | 152 mm<br>204 mm<br>248 mm<br>253 mm | 15 mm     |

# COMPANY INFORMATION

## CARBO TZUJAN