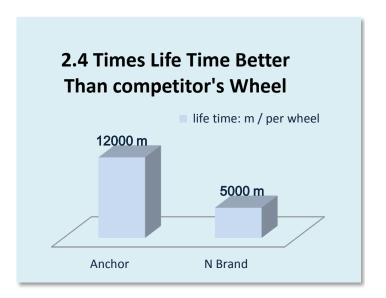

#### EXPERIMENTAL DATA

This figure shows Anchor's Auto Glass Grinding Wheel's better life time.