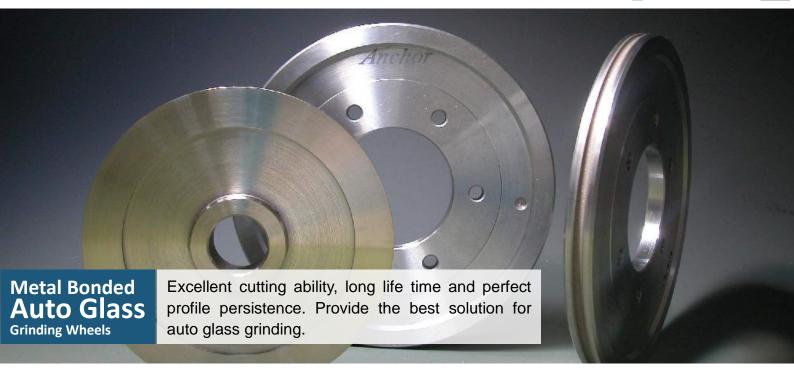

# Metal Bonded Auto Glass

**Diamond Grinding Wheels** 



#### ■ TYPES OF AUTO GLASS



### SPECIFICATION

#### GRINDING AREA

Auto glass grinding includes two main processes, edge grinding and drilling. The edge grinding reaches the finish requirement and the drilling process makes holes for electric windows and wipers installing.

#### EXPERIMENTAL DATA

This figure shows Anchor's Auto Glass Grinding Wheel's better life time.



#### ■ REGULAR SHAPE AND SPECIFICATION



| Abrasive | Grit Size            | Hardness | Concentration | Bonded | Diameter                             | Thickness |
|----------|----------------------|----------|---------------|--------|--------------------------------------|-----------|
| SD       | 140#<br>170#<br>200# | N        | 75            | MGG    | 152 mm<br>204 mm<br>248 mm<br>253 mm | 15 mm     |

# COMPANY