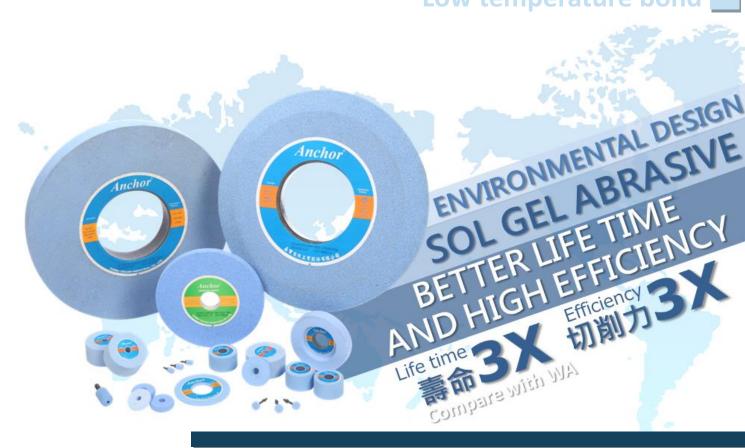

### ■ CX Wheel (Sol Gel Abrasive Grain)

Anchor CX Series wheel applies unique sol gel method abrasive grain with microcrystalline structure which is harder and stronger than traditional fused abrasive. The high self-sharpening ability of Anchor CX Wheel stems from the high purity grit structure of abrasive. Different from the traditional fused abrasive which might absorbing impurities and result in bad self-sharpening, CX wheel shows high density and strength to keep sharp edge and enhance cutting ability.

#### Feature & Benefit

- 1. **Long life time**: The test data shows that CX grinding wheel is 3 times better than WA grinding wheel in life time.
- 2. **Energy saving**: CX grinding wheel is more durable and less prone to blunts while grinding. It constantly creates new sharp edges by the dropping out of microcrystalline ceramic grits •
- 3. **High efficiency**: High efficiency on harder material and higher infeed rate grinding process. Longer dressing interval.
- 4. **Low grinding heat :** The high self-sharpening of CX grinding wheel results in good heat dissipation to avoid burning.