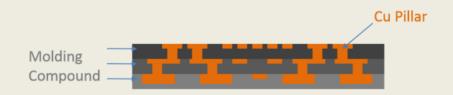

IC board could be divided into ABF, BT and MIS by the materials and process. Part of the process is based on epoxy resin as the main sealing film material, and with the copper wires which are electroplated to build on each molding layer (the figure shown as below). Therefore, the grinding wheel will simultaneously grind both epoxy resin and copper wires in the grinding process.